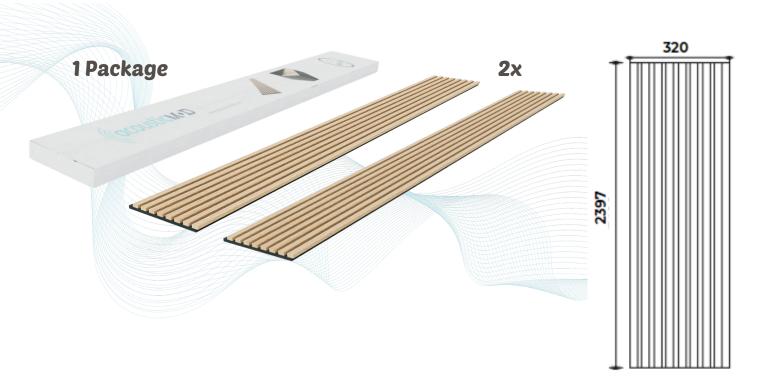

# SLAT WOOD ACOUSTIC WALL PANEL

| Specification       | ons                                                  |  |  |                                                                                                                                                                                                                                                                                                                                                                                                                                                                                                                                                                                                                                                                                                                                                                                                                                                                                                                                                                                                                                                                                                                                                                                                                                                                                                                                                                                                                                                                                                                                                                                                                                                                                                                                                                                                                                                                                                                                                                                                                                                                                                                                |
|---------------------|------------------------------------------------------|--|--|--------------------------------------------------------------------------------------------------------------------------------------------------------------------------------------------------------------------------------------------------------------------------------------------------------------------------------------------------------------------------------------------------------------------------------------------------------------------------------------------------------------------------------------------------------------------------------------------------------------------------------------------------------------------------------------------------------------------------------------------------------------------------------------------------------------------------------------------------------------------------------------------------------------------------------------------------------------------------------------------------------------------------------------------------------------------------------------------------------------------------------------------------------------------------------------------------------------------------------------------------------------------------------------------------------------------------------------------------------------------------------------------------------------------------------------------------------------------------------------------------------------------------------------------------------------------------------------------------------------------------------------------------------------------------------------------------------------------------------------------------------------------------------------------------------------------------------------------------------------------------------------------------------------------------------------------------------------------------------------------------------------------------------------------------------------------------------------------------------------------------------|
| -                   |                                                      |  |  | UU                                                                                                                                                                                                                                                                                                                                                                                                                                                                                                                                                                                                                                                                                                                                                                                                                                                                                                                                                                                                                                                                                                                                                                                                                                                                                                                                                                                                                                                                                                                                                                                                                                                                                                                                                                                                                                                                                                                                                                                                                                                                                                                             |
| Brand               | acousticMOD                                          |  |  |                                                                                                                                                                                                                                                                                                                                                                                                                                                                                                                                                                                                                                                                                                                                                                                                                                                                                                                                                                                                                                                                                                                                                                                                                                                                                                                                                                                                                                                                                                                                                                                                                                                                                                                                                                                                                                                                                                                                                                                                                                                                                                                                |
| Product Name        | Slat Wood Acoustic Wall Panel                        |  |  | The state of the s |
| Material            | MDF Natural Wood + 100% Polyester (50% recycled PET) |  |  |                                                                                                                                                                                                                                                                                                                                                                                                                                                                                                                                                                                                                                                                                                                                                                                                                                                                                                                                                                                                                                                                                                                                                                                                                                                                                                                                                                                                                                                                                                                                                                                                                                                                                                                                                                                                                                                                                                                                                                                                                                                                                                                                |
| Standard Size       | 2397x320x22mm   94.37"x12.6"x0.87"                   |  |  |                                                                                                                                                                                                                                                                                                                                                                                                                                                                                                                                                                                                                                                                                                                                                                                                                                                                                                                                                                                                                                                                                                                                                                                                                                                                                                                                                                                                                                                                                                                                                                                                                                                                                                                                                                                                                                                                                                                                                                                                                                                                                                                                |
| Polyester Thickness | 9mm   0.35"                                          |  |  |                                                                                                                                                                                                                                                                                                                                                                                                                                                                                                                                                                                                                                                                                                                                                                                                                                                                                                                                                                                                                                                                                                                                                                                                                                                                                                                                                                                                                                                                                                                                                                                                                                                                                                                                                                                                                                                                                                                                                                                                                                                                                                                                |
| MDF Thickness       | 13mm   0.51"                                         |  |  |                                                                                                                                                                                                                                                                                                                                                                                                                                                                                                                                                                                                                                                                                                                                                                                                                                                                                                                                                                                                                                                                                                                                                                                                                                                                                                                                                                                                                                                                                                                                                                                                                                                                                                                                                                                                                                                                                                                                                                                                                                                                                                                                |
|                     |                                                      |  |  |                                                                                                                                                                                                                                                                                                                                                                                                                                                                                                                                                                                                                                                                                                                                                                                                                                                                                                                                                                                                                                                                                                                                                                                                                                                                                                                                                                                                                                                                                                                                                                                                                                                                                                                                                                                                                                                                                                                                                                                                                                                                                                                                |