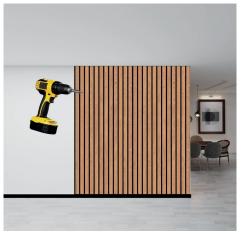

#### Screwing directly into the wall

Secure the panel directly to the wall from the black PET panel support using black drywall screws or regular screws. We recommend a minimum of 20 screws per panel spaced approximately 9.6" (24 mm) apart across the width and 24" (610 mm) apart along the length of the panel.

If you are screwing into drywall, please make sure to use appropriate anchors. If you are ceiling mounting, fix the screws directly to the ceiling joists or (for empty ceilings) using suitable anchors.