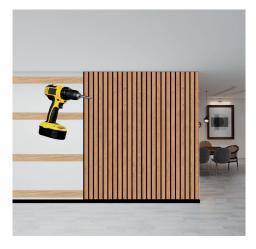

#### Glueing straight on the panel

We recommend using a construction adhesive for a permanent installation or silicone adhesive for a semi-permanent installation.

- 1. Clean and prepare the wall surface (see page 4).
- 2. Spread the adhesive on the back of the panel (see Figure A), with a gap of 2" (51 mm) around the edges.
- 3. Glue the panel to the wall, make sure the weight of the panel is supported while the adhesive dries (see adhesive instructions for drying time). We recommend using a few drywall screws or regular screws in addition to the adhesive to hold the panel in place when installing. When installing on ceilings, secure the panel to the ceiling joists with drywall screws in addition to the adhesive.

(Figure A)