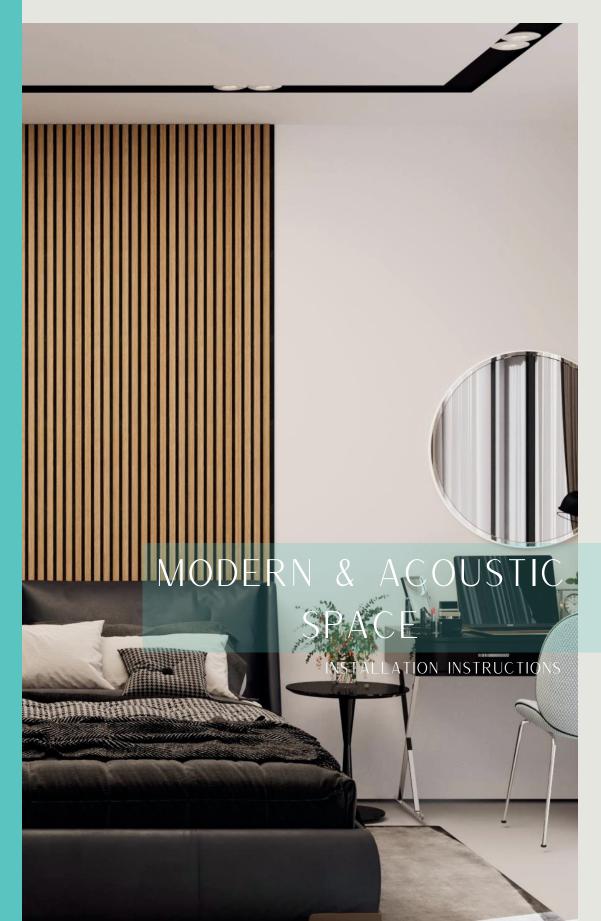

# AcousticMOD slat wood acoustic panels are easy to install on your wall

Fast and simple installation allows you to transform any space quickly. It is easy to install yourself, instantly enhancing your bedroom, living room, kitchen or office, even in music studio into are fined and modern space.