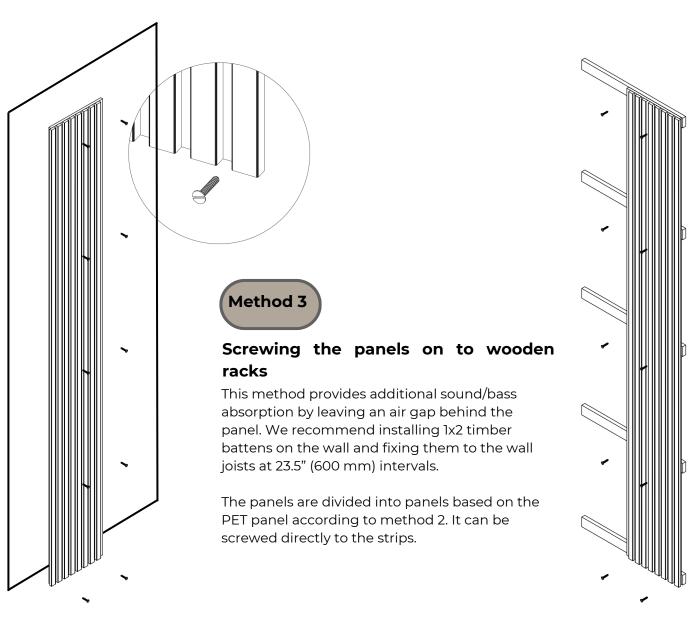

# Screwing the panels on to wooden racks

First, install an underlying wooden rack on the wall. Then, screwing the panels on to the wooden racks. (our recommendation)