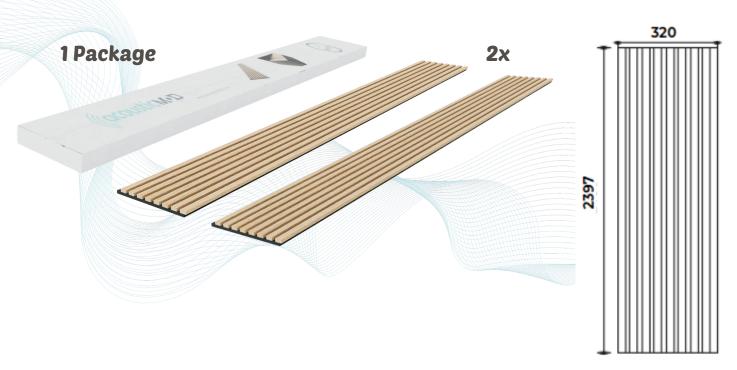

# SLAT WOOD ACOUSTIC WALL PANEL

| Specification       | ons                                                  |  |  |                                                                                                                                                                                                                                                                                                                                                                                                                                                                                                                                                                                                                                                                                                                                                                                                                                                                                                                                                                                                                                                                                                                                                                                                                                                                                                                                                                                                                                                                                                                                                                                                                                                                                                                                                                                                                                                                                                                                                                                                                                                                                                                                |
|---------------------|------------------------------------------------------|--|--|--------------------------------------------------------------------------------------------------------------------------------------------------------------------------------------------------------------------------------------------------------------------------------------------------------------------------------------------------------------------------------------------------------------------------------------------------------------------------------------------------------------------------------------------------------------------------------------------------------------------------------------------------------------------------------------------------------------------------------------------------------------------------------------------------------------------------------------------------------------------------------------------------------------------------------------------------------------------------------------------------------------------------------------------------------------------------------------------------------------------------------------------------------------------------------------------------------------------------------------------------------------------------------------------------------------------------------------------------------------------------------------------------------------------------------------------------------------------------------------------------------------------------------------------------------------------------------------------------------------------------------------------------------------------------------------------------------------------------------------------------------------------------------------------------------------------------------------------------------------------------------------------------------------------------------------------------------------------------------------------------------------------------------------------------------------------------------------------------------------------------------|
| -                   |                                                      |  |  | UU                                                                                                                                                                                                                                                                                                                                                                                                                                                                                                                                                                                                                                                                                                                                                                                                                                                                                                                                                                                                                                                                                                                                                                                                                                                                                                                                                                                                                                                                                                                                                                                                                                                                                                                                                                                                                                                                                                                                                                                                                                                                                                                             |
| Brand               | acousticMOD                                          |  |  |                                                                                                                                                                                                                                                                                                                                                                                                                                                                                                                                                                                                                                                                                                                                                                                                                                                                                                                                                                                                                                                                                                                                                                                                                                                                                                                                                                                                                                                                                                                                                                                                                                                                                                                                                                                                                                                                                                                                                                                                                                                                                                                                |
| Product Name        | Slat Wood Acoustic Wall Panel                        |  |  | The state of the s |
| Material            | MDF Natural Wood + 100% Polyester (50% recycled PET) |  |  |                                                                                                                                                                                                                                                                                                                                                                                                                                                                                                                                                                                                                                                                                                                                                                                                                                                                                                                                                                                                                                                                                                                                                                                                                                                                                                                                                                                                                                                                                                                                                                                                                                                                                                                                                                                                                                                                                                                                                                                                                                                                                                                                |
| Standard Size       | 2397x320x22mm   94.37"x12.6"x0.87"                   |  |  |                                                                                                                                                                                                                                                                                                                                                                                                                                                                                                                                                                                                                                                                                                                                                                                                                                                                                                                                                                                                                                                                                                                                                                                                                                                                                                                                                                                                                                                                                                                                                                                                                                                                                                                                                                                                                                                                                                                                                                                                                                                                                                                                |
| Polyester Thickness | 9mm   0.35"                                          |  |  |                                                                                                                                                                                                                                                                                                                                                                                                                                                                                                                                                                                                                                                                                                                                                                                                                                                                                                                                                                                                                                                                                                                                                                                                                                                                                                                                                                                                                                                                                                                                                                                                                                                                                                                                                                                                                                                                                                                                                                                                                                                                                                                                |
| MDF Thickness       | 13mm   0.51"                                         |  |  |                                                                                                                                                                                                                                                                                                                                                                                                                                                                                                                                                                                                                                                                                                                                                                                                                                                                                                                                                                                                                                                                                                                                                                                                                                                                                                                                                                                                                                                                                                                                                                                                                                                                                                                                                                                                                                                                                                                                                                                                                                                                                                                                |
|                     |                                                      |  |  |                                                                                                                                                                                                                                                                                                                                                                                                                                                                                                                                                                                                                                                                                                                                                                                                                                                                                                                                                                                                                                                                                                                                                                                                                                                                                                                                                                                                                                                                                                                                                                                                                                                                                                                                                                                                                                                                                                                                                                                                                                                                                                                                |